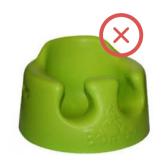

#### **Bumbo Seats**

Must have safety straps installed. Order a free kit at www.recall.BumboUSA.com or call (866) 898-4999