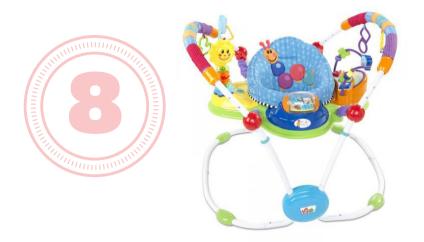

#### Baby Einstein Activity Jumper

The "sun" toy attachment on the activity jumper can rebound with force and injure the infant, posing an impact hazard.

Go to www.kidsii.com to request a free replacement part. Once this fix is installed, it is safe to use and to sell at IBF.