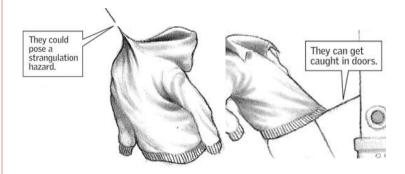

#### **DRAWSTRING SAFETY**

#### **Upper Outerwear WAIST Drawstrings**

should be 3-inches or shorter and sewn to garment at mid-point so string cannot be pulled to one side.

#### Upper Outerwear NECK Drawstrings

should be removed completely.