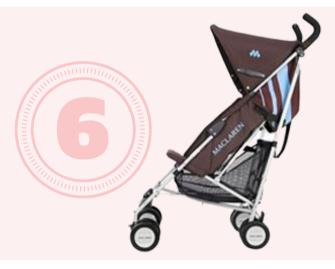

#### **Macleran Strollers**

All Maclaren single and double umbrella strollers sold between 1999-2009 were recalled for potential finger amputation from hinge mechanism. Consumers should immediately stop using these recalled strollers and contact Maclaren USA to receive a free repair kit. Strollers with repair kit installed are safe to use at to sell at Just Between Friends.