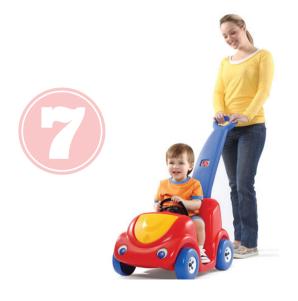

#### **Step2 Push Around Buggy**

The yellow knob pin can become loose and allow the handle to separate from the buggy. Affected buggies have pins with yellow plastic knobs on the back of the buggy attaching the handle to the buggy.

Contact Step2 to request a repair kit. Buggies with repairs installed are safet to use and to sell at JBF.

If the handle of your buggy attaches with a bolt and screw, you have a new design and your buggy is not involved in this recall.