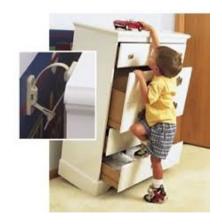

#### **HELP STOP TIP OVERS**

#### All furniture over 27-inches

will be sold with safety straps to anchor furniture to the wall safely.

We will provide safety straps for your items when you drop it off at the JBF sale.