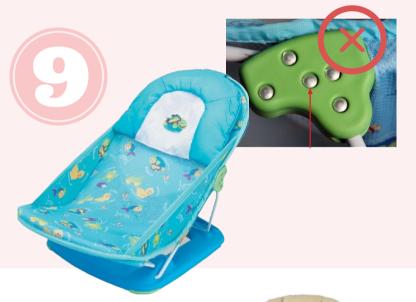

#### Summer Infant Baby Bather

When the bather is lifted and/or carried with an infant in it, its folding wire frame can suddenly disengage from the side hinge.

Bathers with FIVE rivets are recalled. All others are safe to use and to sell at IBF.