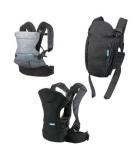

#### **Infantino Infant Carriers**

Go Forward 4-in-1 Evolved Ergonomic, Flip Front2back, and Up Close Newborn infant carriers were recalled in February 2020 due to buckles which can break, posing a fall hazard.

Immediately stop using and visit www.infantino.com for replacement options.